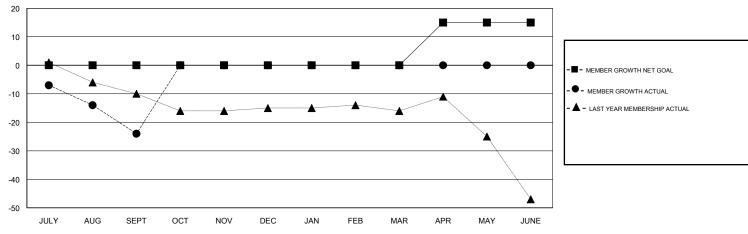

## GOALS AND ACTUAL MEMBERS CUMULATIVE

| DROPPED CLUBS: 0  DROPPED MEMBERS |    | 1 CLUBS OF 33 ADDED 1 OR MORE NEW MEMBERS  | GENDER DISTRIBUTION  MALE 591 (70.53%)  FEMALE 247 (29.47%)  Women Percentage Fiscal Year Goal: 32% |     |
|-----------------------------------|----|--------------------------------------------|-----------------------------------------------------------------------------------------------------|-----|
| DECEASED                          | 2  | CLICK HERE FOR CUMULATIVE  MEMBERSHIP DATA | TOTAL FAMILY UNIT MEMBERS                                                                           | 149 |
| CLUB CANCELLED                    | 0  |                                            | 70                                                                                                  | 70  |
| OTHER                             | 23 |                                            | FAMILY MEMBERS PAYING HALF DUES                                                                     | 76  |
| TOTAL                             | 25 |                                            |                                                                                                     |     |